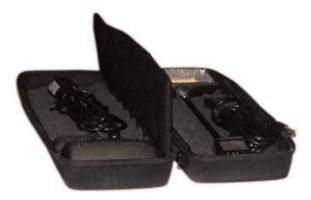

Take the case and lay it down with the handle on the bottom.

In this case, the light is placed in the case with all of the accessories on the same side. Move the black divider using the Velcro.