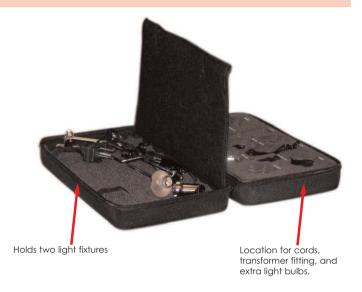

## **Assembly Instructions**

Take the case and lay it down with the handle on the bottom.

The case should contain spaces for all of the light bulbs, clamps, and loose cords on one side.

The actual lights are on the other side of the case. Open the black divider using the Velcro. (LV2 cord does not disconnect from the light)