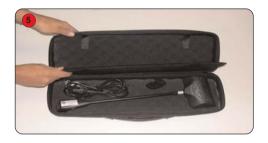

Take the case and lay it down with the handle on the bottom.

In this case, the light is placed in the case with all of the accessories on the same side. Move the black divider using the Velcro.