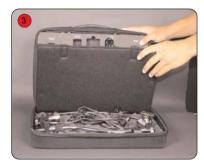

Take the case and lay it down with the handle on the bottom.

In this case, the light is placed in the case with all of the accessories on the same side. Move the black divider using the Velcro.