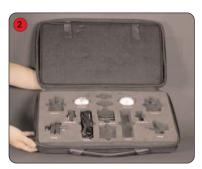

## **Assembly Instructions**

Take the case and lay it down with the handle on the bottom.

The case should contain spaces for all of the light bulbs, clamps, and loose cords on one side.

The actual lights are on the other side of the case. Open the black divider using the Velcro. (LV2 cord does not disconnect from the light)